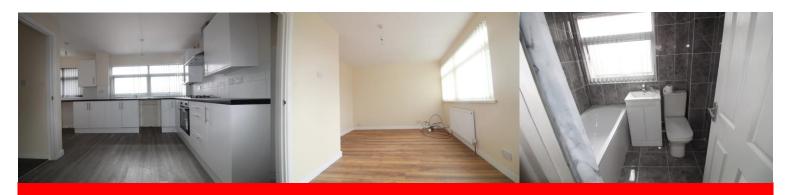

## **Fitted Kitchen**

Brand new fitted kitchen, with floor and wall mounted unit, cooker hob and oven, plumbing for washing mashing,2 x d/g windows to the front, ample space for dining table.

### Lounge

Laminate flooring, radiator and windows to the rear.

# **Family Bathroom**

Newly fitted bathroom, with bath and shower fittings, toilet and wash hand basin, tiled wall